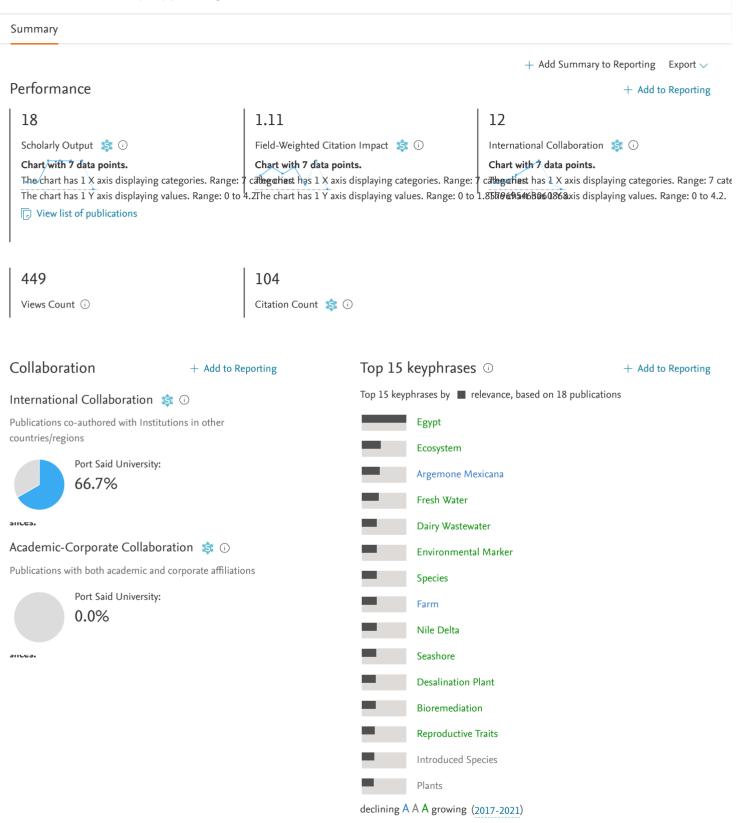

### **Explore top Institutions**

> Top Institutions in Egypt within current Research Area, by Scholarly Output

×

> Top Institutions worldwide within current Research Area, by Scholarly Output

|     |                  |                                         |                       |                  | 2017 to 1                                  | 10.7.7              |
|-----|------------------|-----------------------------------------|-----------------------|------------------|--------------------------------------------|---------------------|
| 10. |                  | Helwan                                  | 57                    | 1,306            | 2017 to >2                                 | 2022                |
| TO' |                  | Helwan<br>University                    | 57                    | 1,300            |                                            |                     |
| 11. |                  | Assiut<br>University                    | 55                    | 1,287            | 1.52                                       | 534                 |
| 12. |                  | Beni-Suef<br>University                 | 45                    | 1,056            | 1.36                                       | 340                 |
| 13. |                  | Desert<br>Research<br>Center            | 38                    | 682              | 0.72                                       | 169                 |
| 14. |                  | Menoufia<br>University                  | 37                    | 913              | 1.66                                       | 318                 |
| 15. |                  | South<br>Valley<br>University           | 36                    | 533              | 1.92                                       | 133                 |
| 16. |                  | Benha<br>University                     | 32                    | 945              | 1.99                                       | 382                 |
|     | Ins <sup>-</sup> | titution                                | Scholarly<br>Output ↓ | Views<br>Count ∨ | Field-<br>Weighted<br>Citation<br>Impact 〜 | Citation<br>Count ∽ |
|     |                  | University                              |                       |                  |                                            |                     |
| 19. |                  | Aswan<br>University                     | 25                    | 521              | 1.33                                       | 178                 |
| 20. |                  | University<br>of Sadat<br>City          | 24                    | 553              | 0.92                                       | 114                 |
| 21. |                  | Sohag<br>University                     | 23                    | 475              | 0.50                                       | 67                  |
| 22. |                  | Al-Fayoum<br>University                 | 19                    | 666              | 1.15                                       | 207                 |
| 23. |                  | Damanhour<br>University                 | 19                    | 676              | 1.76                                       | 132                 |
| 24. |                  | American<br>University<br>in Cairo      | 18                    | 514              | 0.64                                       | 60                  |
| 25. |                  | National<br>Water<br>Research<br>Center | 18                    | 346              | 0.79                                       | 56                  |
| 26. |                  | 侴 Port<br>Said<br>University            | 18                    | 449              | 1.11                                       | 104                 |